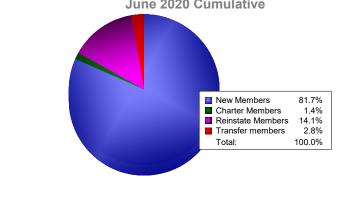

## As of June 2020 Cumulative

| Year<br>2015-2016<br>2016-2017<br>2017-2018<br>2018-2019<br>2019-2020<br>Average | New<br>Clubs<br>1<br>2<br>0<br>0<br>0<br>0<br>1 | Dropped<br>Clubs<br>-6<br>-2<br>-3<br>-3<br>-3<br>-3<br>-3<br>-3<br>-3<br>-3 | Gain/<br>Loss<br>Clubs<br>-5<br>0<br>-3<br>-3<br>-3<br>-3<br>-3<br>-3 | New<br>Members<br>117<br>104<br>130<br>68<br>58<br>95 | Charter<br>Members           32           60           5           8           1           21 | Reinstate<br>Members           15           18           4           23           10           14 | Transfer<br>Members<br>4<br>6<br>3<br>2<br>2<br>2<br>3 | Total           Member           Added           168           188           142           101           71           134 | Total<br>Members<br>Dropped<br>-207<br>-222<br>-250<br>-162<br>-162<br>-162<br>-162<br>-201 | Gain/<br>Loss<br>Members<br>-39<br>-34<br>-108<br>-61<br>-91<br>-91<br>-67 |  |
|----------------------------------------------------------------------------------|-------------------------------------------------|------------------------------------------------------------------------------|-----------------------------------------------------------------------|-------------------------------------------------------|-----------------------------------------------------------------------------------------------|---------------------------------------------------------------------------------------------------|--------------------------------------------------------|---------------------------------------------------------------------------------------------------------------------------|---------------------------------------------------------------------------------------------|----------------------------------------------------------------------------|--|
| Clubs                                                                            |                                                 |                                                                              |                                                                       |                                                       |                                                                                               |                                                                                                   |                                                        |                                                                                                                           |                                                                                             |                                                                            |  |
| 2<br>                                                                            |                                                 |                                                                              |                                                                       |                                                       |                                                                                               |                                                                                                   |                                                        |                                                                                                                           |                                                                                             |                                                                            |  |
| Members                                                                          |                                                 |                                                                              |                                                                       |                                                       |                                                                                               |                                                                                                   |                                                        |                                                                                                                           |                                                                                             |                                                                            |  |
| 50<br>0<br>-50<br>-100<br>-150<br>-200                                           | -201                                            | -39                                                                          | 188                                                                   | -34                                                   | -25                                                                                           | -108                                                                                              | -162                                                   | - <mark>61</mark>                                                                                                         | 1<br>-162                                                                                   | y1                                                                         |  |
| -250                                                                             | 2015-2                                          | 2015-2016 2016-2017  Members Added                                           |                                                                       |                                                       | 2017-2<br>Members I                                                                           |                                                                                                   | 2018-2019 2019-2020<br>ed Gain/Loss Members            |                                                                                                                           |                                                                                             |                                                                            |  |
| Membership Composition June 2020 Cumulative                                      |                                                 |                                                                              |                                                                       |                                                       |                                                                                               |                                                                                                   |                                                        | Gender Comparison<br>June 2020 Cumulative                                                                                 |                                                                                             |                                                                            |  |